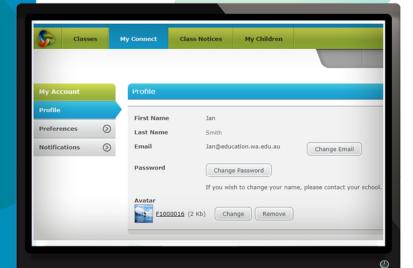

Keep your contact email up-to-date

Secure Convenient Paperless

## Login to CONNECT

USING YOUR
PREFERRED BROWSER

Use your *P*-number as your user name

If you can't remember your login details follow the 'Forgot Your Password' link

Download your child's report or print if you like