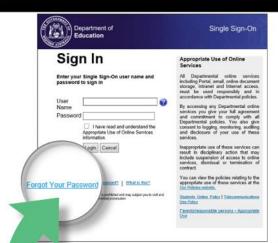

## Login to CONNECT

USING YOUR
PREFERRED BROWSER

Use your *P*-number as your user name

If you can't remember your login details follow the 'Forgot Your Password' link

Download your child's report or print if you like